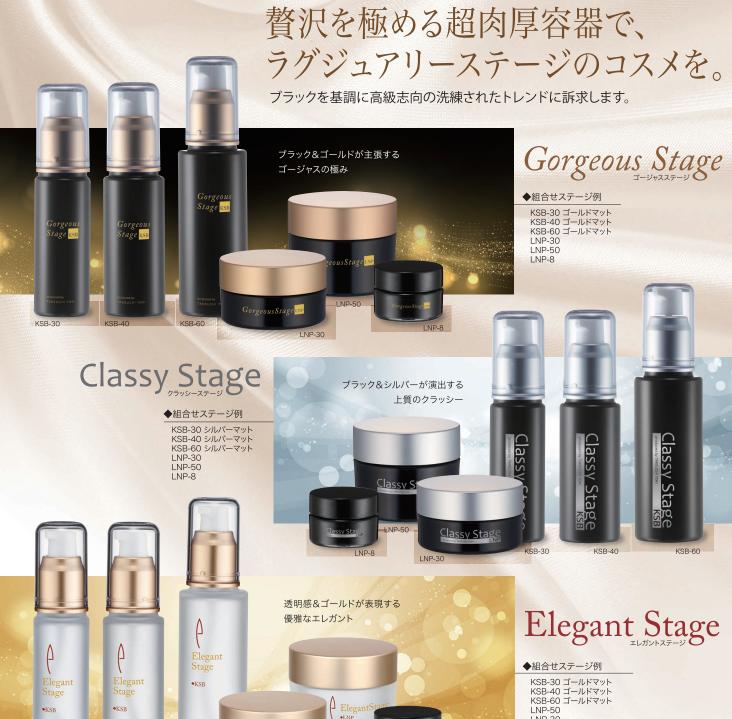

## TAKEUCHI YÖKI BeLuxury PETボトル **KSB**シリーズ サイズ:30・40・60 超肉厚PET容器を用いて、 カラー:透明・クリアマット塗装 ・ブラック ハイグレード化粧品シリーズを。 High-Grade cosme.Series **PET**ジャー LNPシリーズ サイズ:8・30・50 カラー:透明・クリアマット塗装 ブラック・ シルバーハーフ蒸着 KSBボトルとLNPジャーとのコラボ セットにより、高級感のある魅力的な化 粧品シリーズが誕生します。ガラス容器 を思わせるラグジュアリー容器を用い て、TAKEUCHI YOKIが提案する、テイ スト別ハイグレードステージから、上質 の新しいコスメシリーズが完成します。 KSB-60 ブラック L-24 シルバーマット KSB LNP-50 ブラック ゴールドマットキャップ KSB-30 ブラック 100個から L-24 ゴールドマット 詳しくはホームページを ご覧ください。 Be Luxury LNP-30 ブラック シルバーマットキャップ KSB Be Luxury KSB-40 ブラック L-24 シルバーピカ LNP-50 ブラック シルバーピカキャップ Be Luxury KSB-60 ブラック LNP-50 ブラック LNP

## Point

- ●KSBボトルとLNPジャーのコラボセットで、高級感のあるコスメシリーズが 誕生します。
- ●ブラックと金のコンビネーションをはじめ、高級志向のテイストにマッチする コーディネートをお選びいただけます。
- ●KSBボトルは30mL・40mL・60mLの3種類で、透明・クリアマット塗装・ブラックをご用意しました。
- ●LNPジャーは8mL・30mL・50mLの3種類で、透明・クリアマット塗装・ ブラック・シルバーハーフ蒸着をご用意しました。 8mLにつきましては、透明・TYパール白・パール黒となります。
- ●KSBボトルにつきましては、各種ディスペンサーの装着が可能です。
- ●小ロットでラベルも貼りやすいストレート形状なのでデザイン演出が容易です。
- ●在庫はすべてストックしております。
- ●ご希望の着色·パール着色·金冠付キャップの加飾が可能です。(受注生産対応)
- ●シルク印刷、ホットスタンプの加飾が可能です。(受注生産対応)

「テイスト別ハイグレードステージは裏面をご覧ください▶」

LNP-30

KSB-30

KSB-40

#### LNP-8

KSB-60

インサート成形によるクリームジャー。 2層成形により遮光性に優れた容器です。

LNP-30

〈在庙品・参老〉

| KSBシリーズ | サイズ:30・40・60 | 透明・クリアマット塗装・ブラック           |
|---------|--------------|----------------------------|
| LNPシリーズ | サイズ:8        | 透明・TYパール白・パール黒             |
|         | サイズ:30・50    | 透明・クリアマット塗装・ブラック・シルバーハーフ蒸着 |